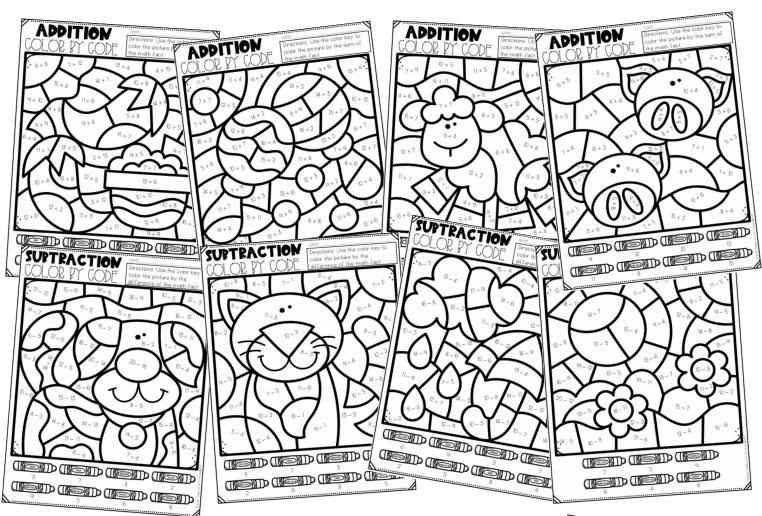

# HOW TO USE

This color by code resource allows your students to practice math fact fluency and problem solving. There are 7 addition pages and 7 subtraction pages. There are different levels for easy differentiation.

## ADDITION & SUBTRACTION

to and from 20

each color by code has a correlating write by code page.

| <b>A</b> l<br>WRJ | PPITION<br>TE PY CODE | NAME  Directions: Write a world addition fact from your your write your problem | d problem using one polure. Challenge: Con about the picture? | SUPTRA<br>WRITE PY | CTION | MANA  Management (Life a lucral problem using on sub-problem (Life a lucral problem using on sub-problem (Anderson your problem) (Anderson you waste your problem about the pick | ****** |
|-------------------|-----------------------|---------------------------------------------------------------------------------|---------------------------------------------------------------|--------------------|-------|----------------------------------------------------------------------------------------------------------------------------------------------------------------------------------|--------|
| <b>u</b> _        |                       |                                                                                 |                                                               |                    |       | about the pick                                                                                                                                                                   | 907    |
| ٥_                |                       |                                                                                 | w                                                             |                    |       |                                                                                                                                                                                  | -//    |
|                   |                       |                                                                                 |                                                               |                    |       |                                                                                                                                                                                  |        |
| <u> </u>          |                       |                                                                                 | m _                                                           |                    |       |                                                                                                                                                                                  |        |
| • _               |                       |                                                                                 |                                                               |                    |       |                                                                                                                                                                                  |        |
|                   |                       |                                                                                 |                                                               |                    |       |                                                                                                                                                                                  |        |
| •                 |                       |                                                                                 | 7                                                             |                    |       |                                                                                                                                                                                  |        |
| I .               |                       |                                                                                 | •                                                             |                    |       |                                                                                                                                                                                  |        |
|                   |                       |                                                                                 |                                                               |                    |       |                                                                                                                                                                                  |        |