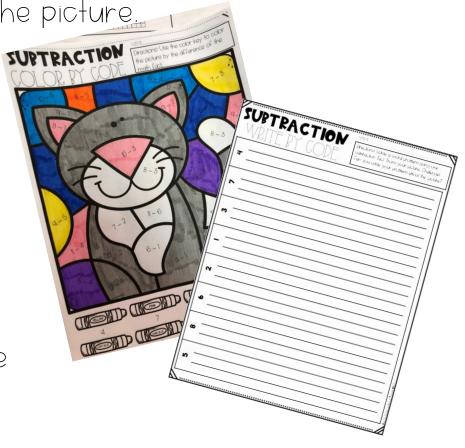

Copy the color by code and write by code pages front to back. You can use the color pages as an activity or extend it with the word problems on the back. They must write word problems using a number sentence found in the picture. To challenge them, have them write their sentence about the picture.

## ADDITION & SUBTRACTION

to and from 20

each color by code has a correlating write by code page.

| <b>A</b> l<br>WRJ | PPITION<br>TE PY CODE | NAME  Directions: Write a world addition fact from your your write your problem | d problem using one polure. Challenge: Con about the picture? | SUPTRA<br>WRITE PY | CTION | MANA  Management (Life a lucral problem using on sub-problem (Life a lucral problem using on sub-problem (Anderson your problem) (Anderson you waste your problem about the pick | ****** |
|-------------------|-----------------------|---------------------------------------------------------------------------------|---------------------------------------------------------------|--------------------|-------|----------------------------------------------------------------------------------------------------------------------------------------------------------------------------------|--------|
| <b>u</b> _        |                       |                                                                                 |                                                               |                    |       | about the pick                                                                                                                                                                   | 907    |
| ٥_                |                       |                                                                                 | w                                                             |                    |       |                                                                                                                                                                                  | -//    |
|                   |                       |                                                                                 |                                                               |                    |       |                                                                                                                                                                                  |        |
| <u> </u>          |                       |                                                                                 | m _                                                           |                    |       |                                                                                                                                                                                  |        |
| • _               |                       |                                                                                 |                                                               |                    |       |                                                                                                                                                                                  |        |
|                   |                       |                                                                                 |                                                               |                    |       |                                                                                                                                                                                  |        |
| •                 |                       |                                                                                 | 7                                                             |                    |       |                                                                                                                                                                                  |        |
| I .               |                       |                                                                                 | •                                                             |                    |       |                                                                                                                                                                                  |        |
|                   |                       |                                                                                 |                                                               |                    |       |                                                                                                                                                                                  |        |