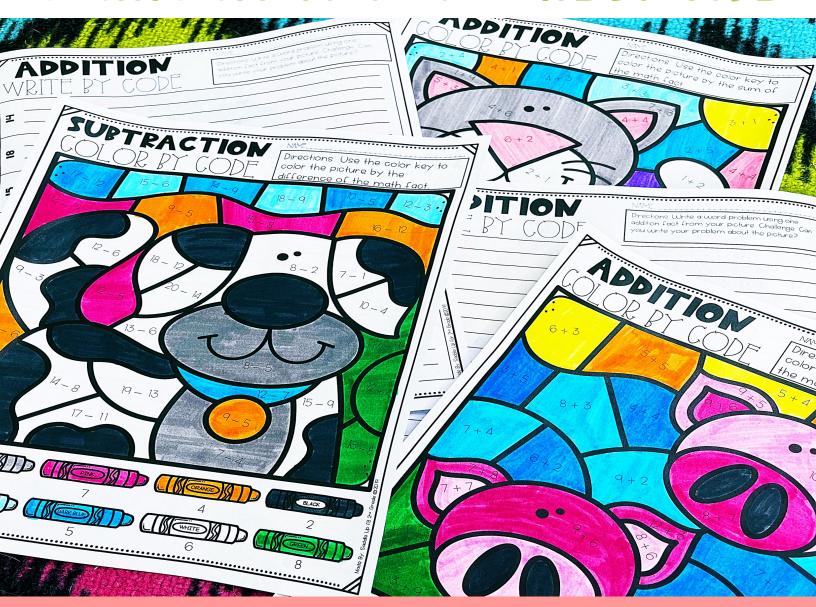

# HOW TO USE

This color by code resource allows your students to practice math fact fluency and problem solving. There are 7 addition pages and 7 subtraction pages. There are different levels for easy differentiation.

Copy the color by code and write by code pages front to back. You can use the color pages as an activity or extend it with the word problems on the back. They must write word problems using a number sentence found in the picture. To challenge them, have them write their sentence about the picture.

## ADDITION & SUBTRACTION

to and from 20

each color by code has a correlating write by code page.

| <b>A</b> l<br>WRJ | PPITION<br>TE PY CODE | NAME  Directions: Write a world addition fact from your your write your problem | d problem using one polure. Challenge: Con about the picture? | SUPTRA<br>WRITE PY | CTION | MANA  Management (Life a lucral problem using on sub-problem (Life a lucral problem using on sub-problem (Anderson your problem) (Anderson you waste your problem about the pick | ****** |
|-------------------|-----------------------|---------------------------------------------------------------------------------|---------------------------------------------------------------|--------------------|-------|----------------------------------------------------------------------------------------------------------------------------------------------------------------------------------|--------|
| <b>u</b> _        |                       |                                                                                 |                                                               |                    |       | about the pick                                                                                                                                                                   | 907    |
| ٥_                |                       |                                                                                 | w                                                             |                    |       |                                                                                                                                                                                  | -//    |
|                   |                       |                                                                                 |                                                               |                    |       |                                                                                                                                                                                  |        |
| <u> </u>          |                       |                                                                                 | m _                                                           |                    |       |                                                                                                                                                                                  |        |
| • _               |                       |                                                                                 |                                                               |                    |       |                                                                                                                                                                                  |        |
|                   |                       |                                                                                 |                                                               |                    |       |                                                                                                                                                                                  |        |
| •                 |                       |                                                                                 | 7                                                             |                    |       |                                                                                                                                                                                  |        |
| I .               |                       |                                                                                 | •                                                             |                    |       |                                                                                                                                                                                  |        |
|                   |                       |                                                                                 |                                                               |                    |       |                                                                                                                                                                                  |        |